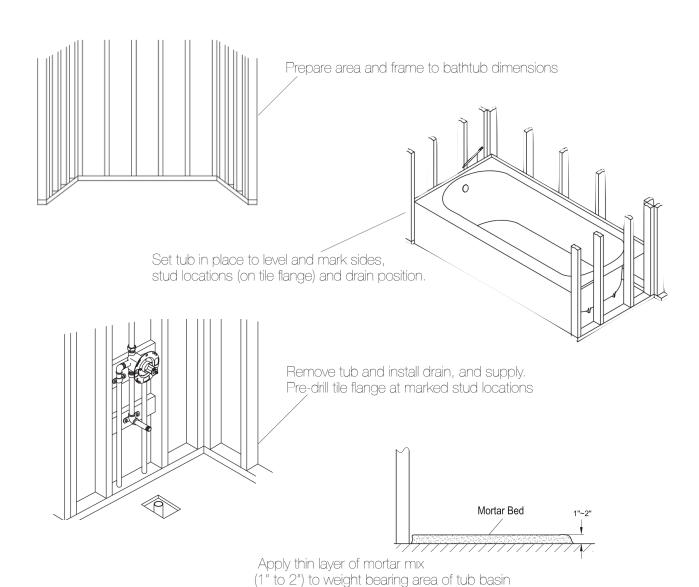

### Alcove Tub Installation Guide

Apply weight to tub center (until mortar dries) Install galvanized or stainless screws to pre-drilled stud holes.

Attach drain lines according to local code.