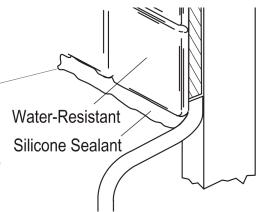

### Alcove Tub Installation Guide

Apply weight to tub center (until mortar dries) Install galvanized or stainless screws to pre-drilled stud holes.

Attach drain lines according to local code.