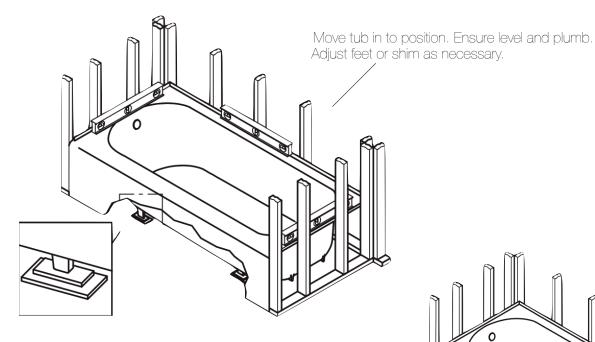

### Alcove Tub Installation Guide

Apply weight to tub center (until mortar dries) Install galvanized or stainless screws to pre-drilled stud holes.

Attach drain lines according to local code.