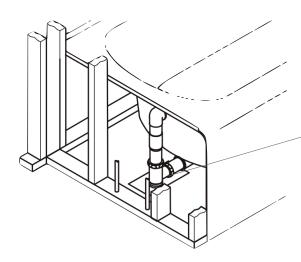

### Alcove Tub Installation Guide

Apply weight to tub center (until mortar dries) Install galvanized or stainless screws to pre-drilled stud holes.

Attach drain lines according to local code.