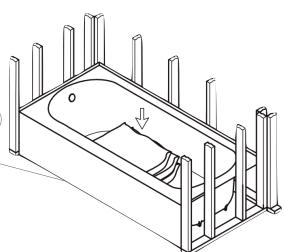

### Alcove Tub Installation Guide

Apply weight to tub center (until mortar dries) Install galvanized or stainless screws to pre-drilled stud holes.

Attach drain lines according to local code.